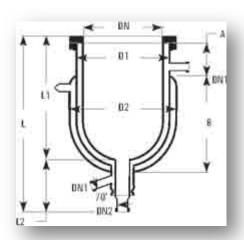

| Cat.Ref.    | L   | L1  | L2  | A   | В   | D1  | <b>D2</b> | DN  | DN1 | DN2 |
|-------------|-----|-----|-----|-----|-----|-----|-----------|-----|-----|-----|
| VZT5/6/8    | 620 | 350 | 175 | 75  | 310 | 215 | 275       | 150 | 25  | 25  |
| VZT10/9/12  | 700 | 420 | 175 | 90  | 370 | 315 | 390       | 225 | 25  | 25  |
| VZT20/12/14 | 675 | 500 | 175 | 125 | 368 | 365 | 423       | 300 | 25  | 40  |
| VZT50/16/18 | 825 | 650 | 175 | 200 | 350 | 465 | 523       | 400 | 25  | 40  |