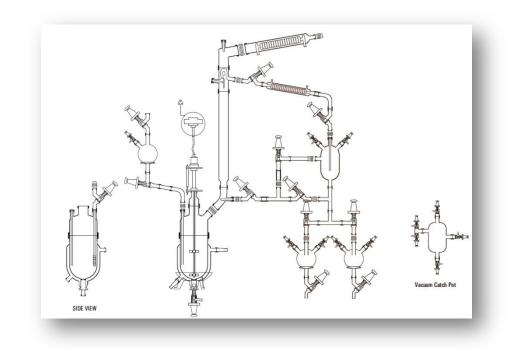

## Multi Purpose Unit.

1. Goel Offer multipurpose pilot plant for chemical and pharmaceutical industries for process development, scale-up, process simulation and kiloscale cGMP production in batch and semi-batch operation. The pilot plant used for chemical processing includes solid charging, liquid charging, reaction, heating / cooling, rectification, auto / manual reflux arrangement,

2. The multipurpose pilot plant designed in such a way that we can modify the same easily as per process requirement.

Pilot Plant Available with:

- 1. Jacketed full glass reactor/ Cylindrical full glass reactor with Oil heating cooling bath / Spherical full glass reactor with Oil heating cooling bath
- 2. Multipurpose glass distillation overhead
- 3. Stainless steel / MS epoxy coated / MS painted frame supporting
- 4. Flame proof / Non flame proof / cGMP / non GMP models available
- 5. Excellent corrosion resistant.
- 6. Temp. Controller.
- 7. Gas purging, solid charging / multi liquid addition.
- 8. Vacuum / exhaust piping
- 9. Additional feeders / receivers

10. Solid feeding

| Unit<br>Cat. Ref. | Reduction<br>Capacity | Bath KW | Addition<br>Vessel | Vapour<br>Line | Condenser<br>HTA m2 | Cooler<br>HTA m2 | Receiver Size |
|-------------------|-----------------------|---------|--------------------|----------------|---------------------|------------------|---------------|
| MPU 20            | 20 L                  | 4.5     | 2 L                | 80 DN          | 0.35                | 0.10             | 2L, 5L        |
| MPU 50            | 50 L                  | 6.0     | 5 L                | 100 DN         | 0.50                | 0.20             | 5L, 10L       |
| MPU 100           | 100 L                 | 9.0     | 10 L               | 150 DN         | 1.50                | 0.35             | 10L, 20L      |
| MPU 200           | 200 L                 | 12.0    | 20 L               | 150 DL         | 1.50                | 0.35             | 10L, 20L      |
| MPU 300           | 300 L                 | 16.0    | 20 L               | 225 DL         | 2.50                | 0.50             | 20L, 20L      |