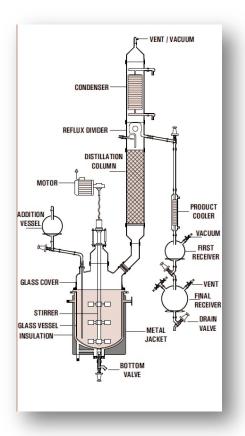

## **Metal Jacketed Glass Reactor**

According to the customer's requirements and standard, we manufacture jacketed glass reactor which has many functions to satisfy kinds of experiments. Goel Scientific offers Glass Reactor with Metal Jacket for chemical & pharmaceutical industries for process development. Glass reactor will have metal jacket and metal insulation.

## **Key Features:**

- Reactor lift for easy opening i.e optimised for easy vessel cleaning
- Temperature monitoring and control
- Gas purging available
- Vacuum / exhaust piping arrangement
- Additional feeders / receivers as per requirement
- Solid feeding arrangement
- Ready for Cryogenic reactions (-50°C)
- Mixed systems with pressure reactor and vacuum distillation